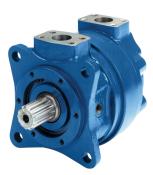

## **High-Torque Vane Motors**

MV015, MV037, MV057, MV125 Series

**Engineered to Deliver More Power Where You Need it!** 

## Performance Characteristics:

From 6 IN<sup>3</sup>/Rev (98 cc/rev) to 125 IN<sup>3</sup>/Rev (2,048 cc/rev) Up to 3,500 PSI (240 Bar) Peak Operation

For added convenience, visit our online store: shop.etshydro.com