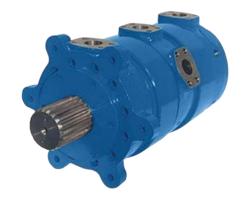

## **High-Torque Vane Motors**

MV015, MV037, MV057, MV125 Series

**Engineered to Deliver More Power Where You Need it!** 

## Performance Characteristics:

From 6 IN<sup>3</sup>/Rev (98 cc/rev) to 125 IN<sup>3</sup>/Rev (2,048 cc/rev) Up to 3,500 PSI (240 Bar) Peak Operation

For added convenience, visit our online store: shop.etshydro.com