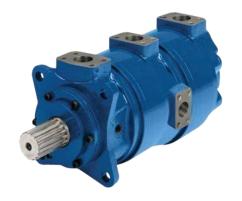

## **High-Torque Vane Motors**

MV015, MV037, MV057, MV125 Series

**Engineered to Deliver More Power Where You Need it!** 

## Performance Characteristics:

From 6 IN<sup>3</sup>/Rev (98 cc/rev) to 125 IN<sup>3</sup>/Rev (2,048 cc/rev) Up to 3,500 PSI (240 Bar) Peak Operation

For added convenience, visit our online store: shop.etshydro.com