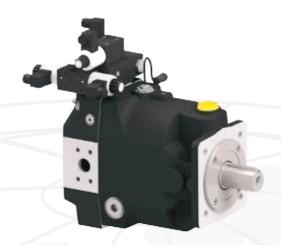

## **Open-Loop Piston Pumps**

**PVplus High Pressure Pumps** 

Variable, swashplate piston pumps designed for operation in Open-Circuit, Heavy-Duty Industrial & Marine Applications ... known for long service life & reduced noise emissions

Continuous Operation at 5,000 PSI (350 Bar)
Intermittent Operation up to 6,000 PSI (420 Bar)

<u>Available Displacements in (5) frame sizes:</u> 16/20/23, 32/40/46, 63/80/92, 140/180, 270, 360 cc/rev

- World's Largest Supplier of **GENUINE** Hydraulic Units & Parts
- Locations in the USA & Europe
- 24/7 Online Store for Expedited Support
- \$35M of Hydraulic Pump, Motor & Valve Inventory