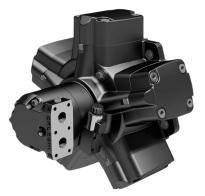

## **Radial Piston Motors**

## MR Series - MRD/MRV Series - MRT Series

Performance Characteristics:

From 4.5 IN<sup>3</sup>/Rev (75 cc/rev) to 1,570 IN<sup>3</sup>/Rev (26,000 cc/rev)

Up to 6,800 PSI (420 Bar) Peak Operation (varies by frame size)