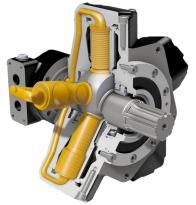

## **Radial Piston Motors**

## MR Series - MRD/MRV Series - MRT Series

Performance Characteristics:

From 4.5 IN<sup>3</sup>/Rev (75 cc/rev) to 1,570 IN<sup>3</sup>/Rev (26,000 cc/rev)

Up to 6,800 PSI (420 Bar) Peak Operation (varies by frame size)