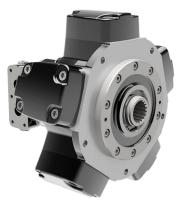

## **Radial Piston Motors**

## MR Series - MRD/MRV Series - MRT Series

Performance Characteristics:

From 4.5 IN<sup>3</sup>/Rev (75 cc/rev) to 1,570 IN<sup>3</sup>/Rev (26,000 cc/rev)

Up to 6,800 PSI (420 Bar) Peak Operation (varies by frame size)